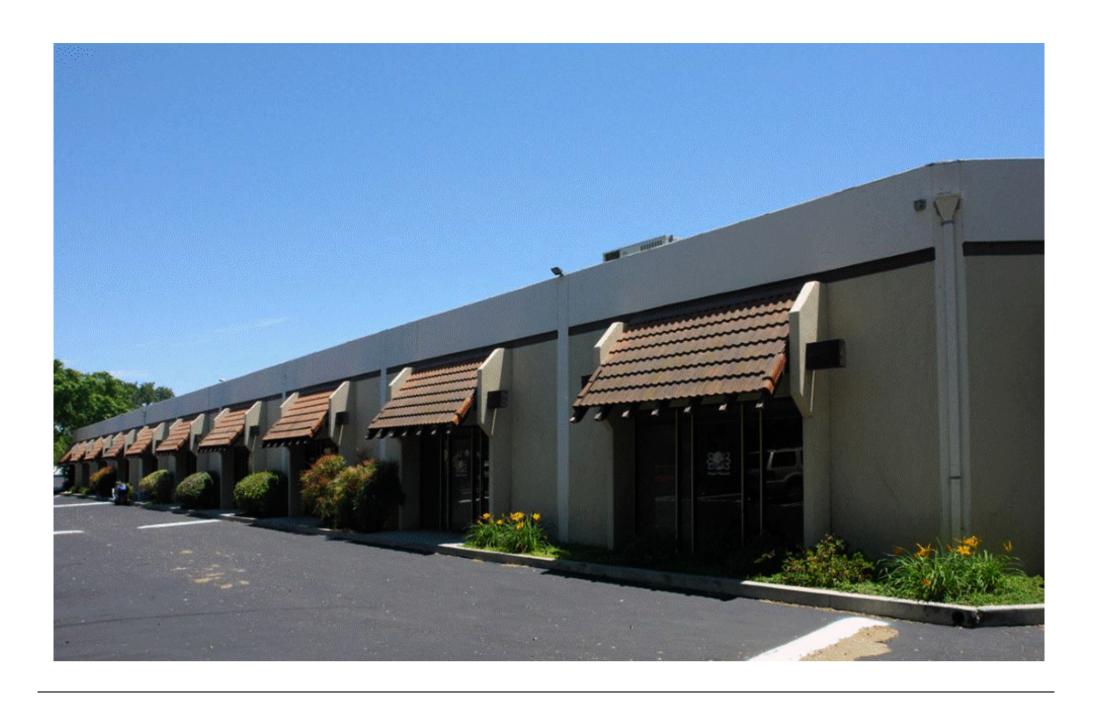

## **OVERVIEW**

**TOTAL BUILDING SIZE** 

1976

**YEAR BUILT** 

Coldwell Banker Commercial Quality Properties presents CCIG Park, an industrial park of six properties, including 23875 Ventura Boulevard, 23930-23947 Ventura Boulevard, 5115 Douglas Fir Road, 23961 Craftsman Road, 23920-23978 Craftsman Road, and 5101-5111 Douglas Fir Road. CCIG Park is a mixture of office, flex, and industrial buildings set in Calabasas, California's lavish and stunning city. A clean park and upscale community with a total of 145,508 square feet, CCIG Park is an excellent opportunity for a corporate office to join existing medical